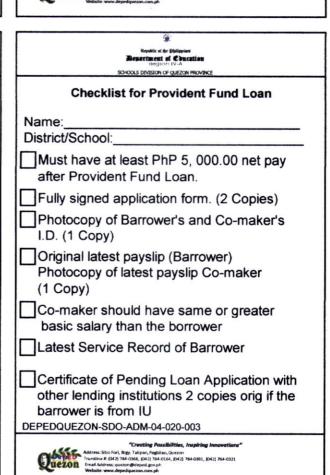

#### artment of Concar SCHOOLS DIVISION OF QUEZON PROVINC SCHOOLS DIVISION OF QUEZON PROVINCE Checklist for Provident Fund Loan Checklist for Provident Fund Loan Name: Name: District/School: District/School: Must have at least PhP 5, 000.00 net pay Must have at least PhP 5, 000.00 net pay after Provident Fund Loan. after Provident Fund Loan. Fully signed application form. (2 Copies) Fully signed application form. (2 Copies) Photocopy of Barrower's and Co-maker's Photocopy of Barrower's and Co-maker's I.D. (1 Copy) I.D. (1 Copy) Original latest payslip (Barrower) Original latest payslip (Barrower) Photocopy of latest payslip Co-maker Photocopy of latest payslip Co-maker (1 Copy) (1 Copy) Co-maker should have same or greater Co-maker should have same or greater basic salary than the borrower basic salary than the borrower Latest Service Record of Barrower Latest Service Record of Barrower Certificate of Pending Loan Application with Certificate of Pending Loan Application with other lending institutions 2 copies orig if the other lending institutions 2 copies orig if the barrower is from IU barrower is from IU DEPEDQUEZON-SDO-ADM-04-020-003 DEPEDQUEZON-SDO-ADM-04-020-003