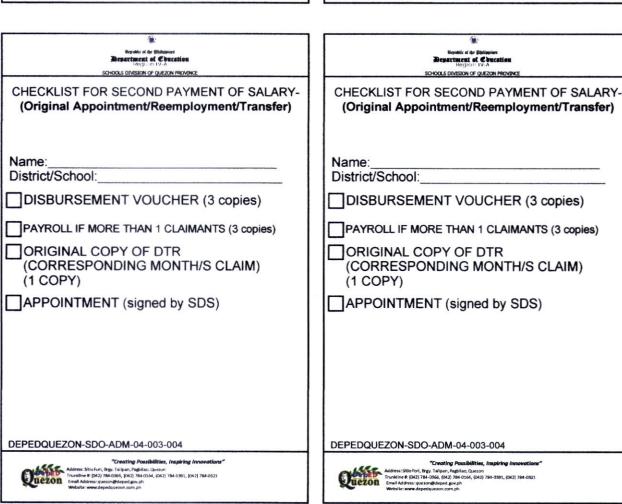

Address: Sitio Fori, Brgy. Talipan, Pagbilao, Quezon

Trunkline #: (042) 784-0366, (042) 784-0164, (042) 784-0391, (042) 784-0321

Email Address: guezon@deped.gov.ph Website: www.depedguezon.com.ph

| Negative of the Epidopoians  **Bepartment of C Succession  **Bepartment of C Succession  **Bepartment of C Succession  **SCHOOLS DIVISION OF QUEXON PROVINCE                                                                                               |
|------------------------------------------------------------------------------------------------------------------------------------------------------------------------------------------------------------------------------------------------------------|
| CHECKLIST FOR SECOND PAYMENT OF SALARY- (Original Appointment/Reemployment/Transfer)                                                                                                                                                                       |
| Name:                                                                                                                                                                                                                                                      |
| DISBURSEMENT VOUCHER (3 copies)                                                                                                                                                                                                                            |
| PAYROLL IF MORE THAN 1 CLAIMANTS (3 copies)                                                                                                                                                                                                                |
| ORIGINAL COPY OF DTR (CORRESPONDING MONTH/S CLAIM) (1 COPY)                                                                                                                                                                                                |
| APPOINTMENT (signed by SDS)                                                                                                                                                                                                                                |
| FIRST DAY OF SERVICE                                                                                                                                                                                                                                       |
| DEPEDQUEZON-SDO-ADM-04-003-004                                                                                                                                                                                                                             |
| "Creating Possibilities, Inspiring Innovestions"  Address:Sitio For, Byr Talipan, Rightino, Quaeron  Trunkline 8: (043) 784-036, (012) 784-0351, (943) 784-0391, (942) 784-0321  Email Address: Questing despert, grouph  Website: www.depedqueson.com.phi |
|                                                                                                                                                                                                                                                            |