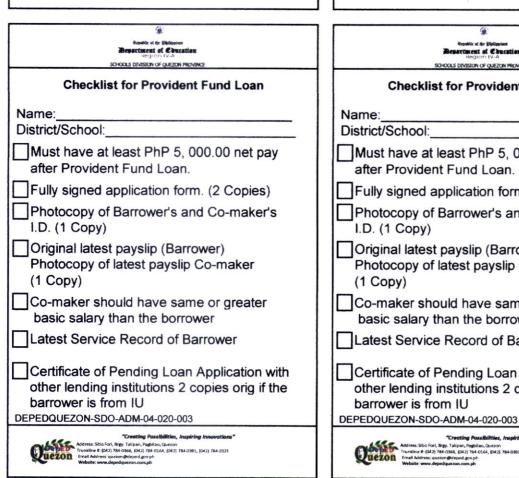

#### artment of Concar SCHOOLS DIVISION OF QUEZON PROVINC SCHOOLS DIVISION OF QUEZON PROVINCE Checklist for Provident Fund Loan Checklist for Provident Fund Loan Name: Name: District/School: District/School: Must have at least PhP 5, 000.00 net pay Must have at least PhP 5, 000.00 net pay after Provident Fund Loan. after Provident Fund Loan. Fully signed application form. (2 Copies) Fully signed application form. (2 Copies) Photocopy of Barrower's and Co-maker's Photocopy of Barrower's and Co-maker's I.D. (1 Copy) I.D. (1 Copy) Original latest payslip (Barrower) Original latest payslip (Barrower) Photocopy of latest payslip Co-maker Photocopy of latest payslip Co-maker (1 Copy) (1 Copy) Co-maker should have same or greater Co-maker should have same or greater basic salary than the borrower basic salary than the borrower Latest Service Record of Barrower Latest Service Record of Barrower Certificate of Pending Loan Application with Certificate of Pending Loan Application with other lending institutions 2 copies orig if the other lending institutions 2 copies orig if the barrower is from IU barrower is from IU DEPEDQUEZON-SDO-ADM-04-020-003 DEPEDQUEZON-SDO-ADM-04-020-003